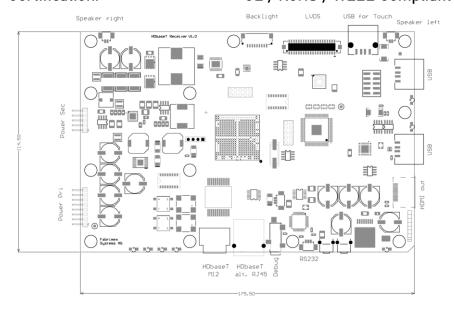

## **Specification**

Model Name: SLK-HD-Rx
Form Factor: Custom
HDBaseT Chip: VS2310
Graphic Interface: LVDS
USB: USB 2.0

Audio: Audio over USB
Power over HDBaseT: Up to 100W

Maximum Distance: 100m

Connectors: RJ45, 2 x USB, LVDS, 2 x Speaker, Power

Power Consumption Card: 5 Watt Typical, Normal Operation

Dimensions W x H x D: 175.5 x 114.5 x 21.6 mm (Excluding DC/DC Converter)

Mounting: 6 Screws

Operating Temperature:  $0^{\circ}$ C to  $+50^{\circ}$ C,  $10\% \sim 90\%$  RH non-condensing Storage Temperature:  $-20^{\circ}$ C to  $+60^{\circ}$ C,  $10\% \sim 90\%$  RH non-condensing